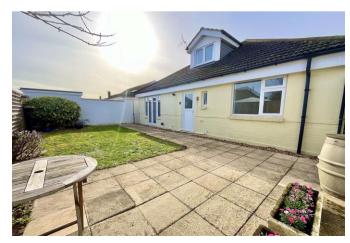

Upstairs, from the spacious landing there are two generous double bedrooms and a modern four piece bathroom suite comprising of a bath, shower cubicle, w/c and basin again with stylish tiling.

Outside, there is multiple off street parking to the front of the property for 2/3 cars. A timber built shed with double doors leads to the detached garage - which has been converted into a USEFUL OFFICE ROOM with its own w/c. There is a low maintenance rear garden mainly laid to lawn with patio area.