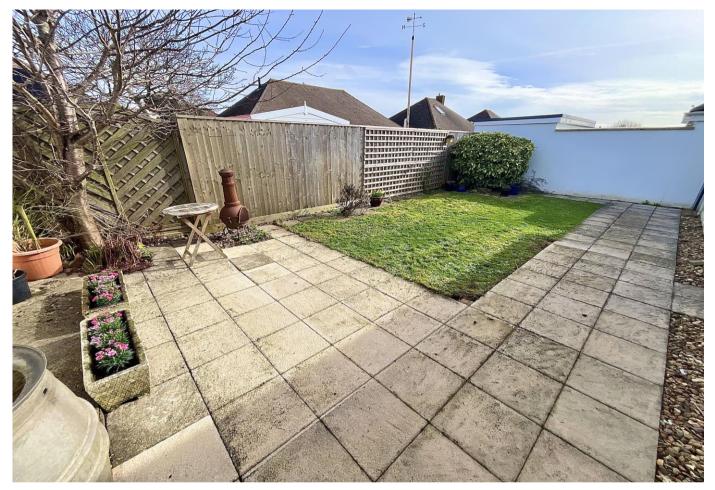

Upstairs, from the spacious landing there are two generous double bedrooms and a modern four piece bathroom suite comprising of a bath, shower cubicle, w/c and basin again with stylish tiling.

Outside, there is multiple off street parking to the front of the property for 2/3 cars. A timber built shed with double doors leads to the detached garage - which has been converted into a USEFUL OFFICE ROOM with its own w/c. There is a low maintenance rear garden mainly laid to lawn with patio area.