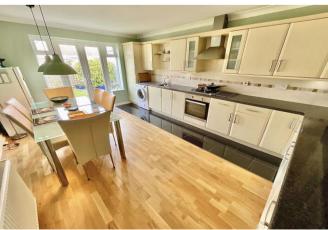

Enter via the front door into the hallway. To the front aspect is the spacious 16' x 15' reception room with feature fireplace and window to the front aspect. The kitchen/diner is fitted with an extensive range of wall and base units with contrasting work surfaces over and a range of built-in appliances including oven and hob. fridge/freezer plus space for a washing machine and lots of space for a table and chairs; French doors then lead out to the patio. There are two double bedrooms on the ground floor - the first is to the front aspect, has a bay window and a door leading to the shower room which has a has a large walk-in shower, w/c and basin with stylish tiling. The second bedroom is to the rear of the property, and there is also an additional w/c. A further room to the rear of the property has stairs to the first floor and a door leading out to the garden along with fitted units and is used as a utility space.