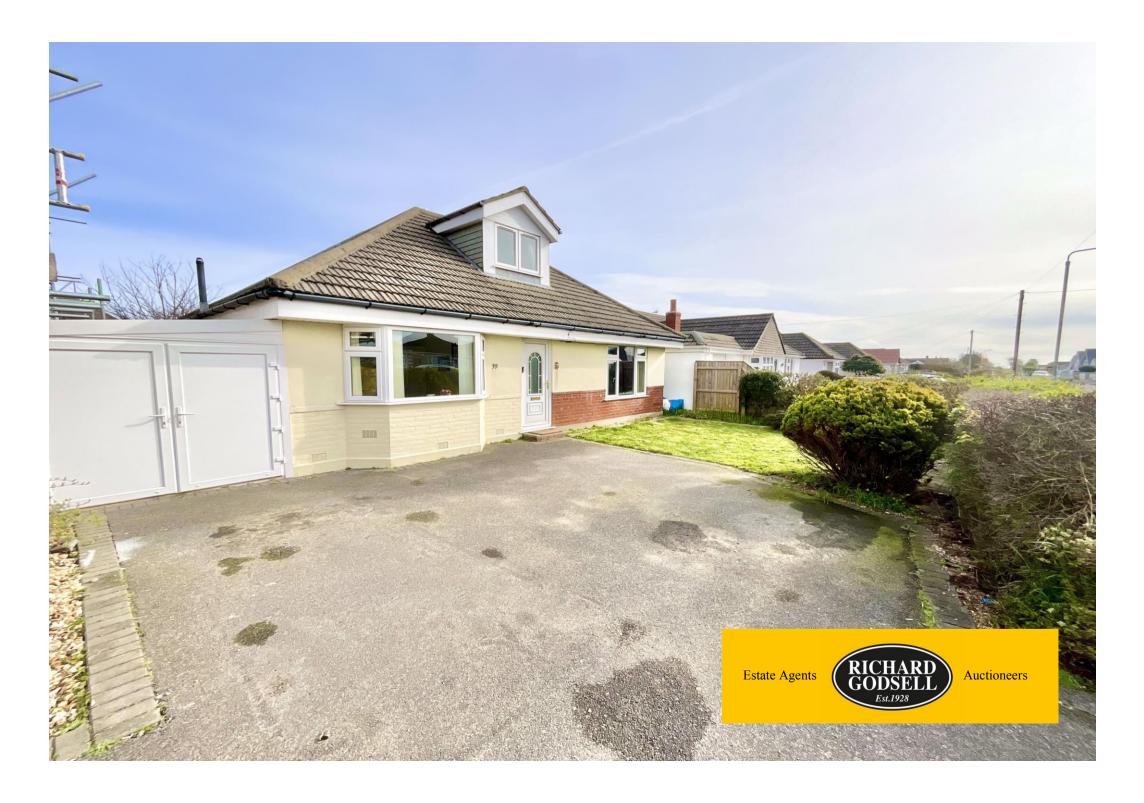

## Thornbury Road, Hengistbury Head, Bournemouth, BH6 4HU **Guide Price £700,000 - Freehold**

Four Bedroom, Two Bathroom Detached Bungalow

Entrance Hallway | Reception Room | Kitchen/Diner | Two Ground Floor Bedrooms | Modern Shower Room | Utility Room & Stairs to First Floor Landing | Two First Floor Double Bedrooms | Modern Bathroom | Multiple Parking | Garage | Rear Garden

A deceptively spacious four bedroom, two bathroom detached bungalow situated in a guiet location in the heart of Hengistbury head just a few minutes walk from the picturesque coastline at Hengistbury Head and Southbourne, as well as walks along the River Stour to Christchurch Harbour. The bungalow is offered for sale in good condition throughout and boasts UPVC double glazing, gas central heating, 16' x 15' reception room, two ground floor bedrooms, impressive 17' kitchen/diner, modern ground floor shower room and additional cloakroom, two double first floor bedrooms and a modern four piece bathroom suite, multiple off street parking, garage converted into an office with w/c, and a low maintenance rear garden. Viewing highly recommended.

Upstairs, from the spacious landing there are two generous double bedrooms and a modern four piece bathroom suite comprising of a bath, shower cubicle, w/c and basin again with stylish tiling.

Outside, there is multiple off street parking to the front of the property for 2/3 cars. A timber built shed with double doors leads to the detached garage - which has been converted into a USEFUL OFFICE ROOM with its own w/c. There is a low maintenance rear garden mainly laid to lawn with patio area.