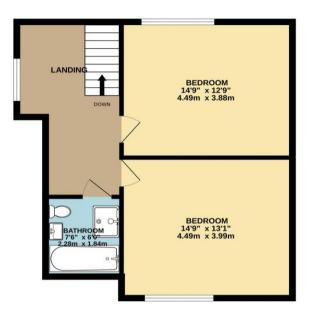

Upstairs, from the spacious landing there are two generous double bedrooms and a modern four piece bathroom suite comprising of a bath, shower cubicle, w/c and basin again with stylish tiling.

Outside, there is multiple off street parking to the front of the property for 2/3 cars. A timber built shed with double doors leads to the detached garage - which has been converted into a USEFUL OFFICE ROOM with its own w/c. There is a low maintenance rear garden mainly laid to lawn with patio area.

Council Tax Band: D

GROUND FLOOR 1ST FLOOR

Whilst every attempt has been made to ensure the accuracy of the floorplan contained here, measurements to floors, windows, rooms and any other items are approximate and no responsibility is taken for any error, omission or mis-statement. This plan is for illustrative purposes only and should be used as such by any prospective purchaser. The services, systems and appliances shown have not been tested and no guarantee as to their operability or efficiency can be given. Made with Metropix ©2024