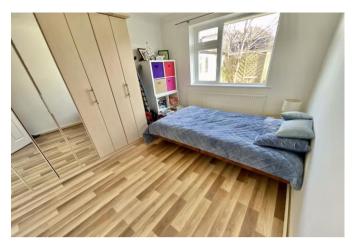

Enter via the front door into the hallway. To the front aspect is the spacious 16' x 15' reception room with feature fireplace and window to the front aspect. The kitchen/diner is fitted with an extensive range of wall and base units with contrasting work surfaces over and a range of built-in appliances including oven and hob. fridge/freezer plus space for a washing machine and lots of space for a table and chairs; French doors then lead out to the patio. There are two double bedrooms on the ground floor - the first is to the front aspect, has a bay window and a door leading to the shower room which has a has a large walk-in shower, w/c and basin with stylish tiling. The second bedroom is to the rear of the property, and there is also an additional w/c. A further room to the rear of the property has stairs to the first floor and a door leading out to the garden along with fitted units and is used as a utility space.