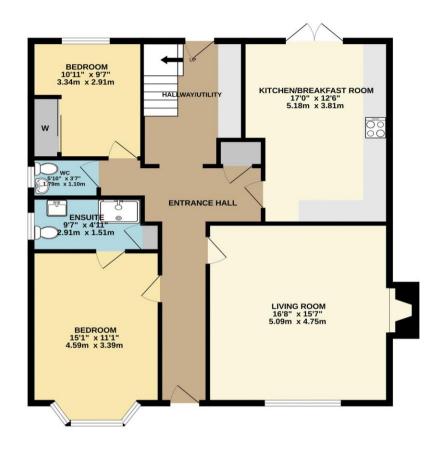

Enter via the front door into the hallway. To the front aspect is the spacious 16' x 15' reception room with feature fireplace and window to the front aspect. The kitchen/diner is fitted with an extensive range of wall and base units with contrasting work surfaces over and a range of built-in appliances including oven and hob. fridge/freezer plus space for a washing machine and lots of space for a table and chairs; French doors then lead out to the patio. There are two double bedrooms on the ground floor - the first is to the front aspect, has a bay window and a door leading to the shower room which has a has a large walk-in shower, w/c and basin with stylish tiling. The second bedroom is to the rear of the property, and there is also an additional w/c. A further room to the rear of the property has stairs to the first floor and a door leading out to the garden along with fitted units and is used as a utility space.

Upstairs, from the spacious landing there are two generous double bedrooms and a modern four piece bathroom suite comprising of a bath, shower cubicle, w/c and basin again with stylish tiling.

Outside, there is multiple off street parking to the front of the property for 2/3 cars. A timber built shed with double doors leads to the detached garage - which has been converted into a USEFUL OFFICE ROOM with its own w/c. There is a low maintenance rear garden mainly laid to lawn with patio area.

Council Tax Band: D

GROUND FLOOR 1ST FLOOR

Whilst every attempt has been made to ensure the accuracy of the floorplan contained here, measurements to floors, windows, rooms and any other items are approximate and no responsibility is taken for any error, omission or mis-statement. This plan is for illustrative purposes only and should be used as such by any prospective purchaser. The services, systems and appliances shown have not been tested and no guarantee as to their operability or efficiency can be given. Made with Metropix ©2024