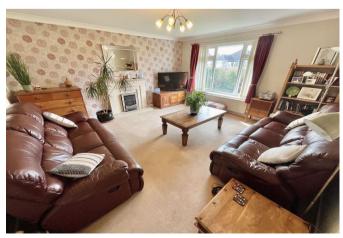

Enter via the front door into the hallway. To the front aspect is the spacious 16' x 15' reception room with feature fireplace and window to the front aspect. The kitchen/diner is fitted with an extensive range of wall and base units with contrasting work surfaces over and a range of built-in appliances including oven and hob. fridge/freezer plus space for a washing machine and lots of space for a table and chairs; French doors then lead out to the patio. There are two double bedrooms on the ground floor - the first is to the front aspect, has a bay window and a door leading to the shower room which has a has a large walk-in shower, w/c and basin with stylish tiling. The second bedroom is to the rear of the property, and there is also an additional w/c. A further room to the rear of the property has stairs to the first floor and a door leading out to the garden along with fitted units and is used as a utility space.